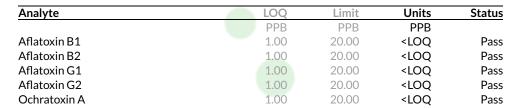

#### Kuribl Klinical Dry Spray

Topical, Other

Mycotoxins Pass

Date Tested: 03/06/2023

Method: LCMS

4150 98th Ave S Fargo, ND (888) 897-4367 www.hempinspection.com

Confident Cannabis All Rights Reserved (866) 506-5866